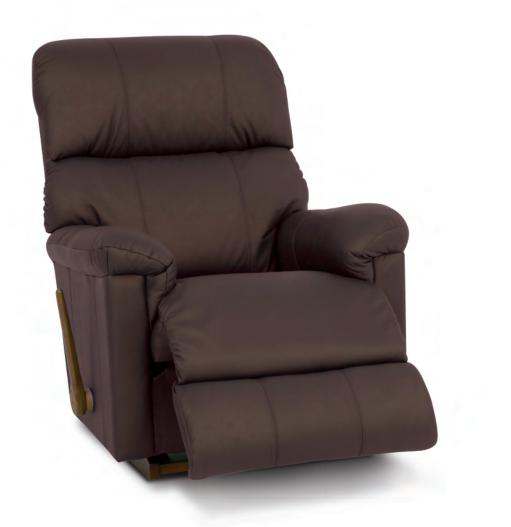

# 910 SUMMIT XL

L A 💋 B O Y°

## AVAILABLE OPTIONS

| HANDLE                         |                            |                                 |                         |                               |                     | BASE                         |                          |   | ARMREST |   |   |
|--------------------------------|----------------------------|---------------------------------|-------------------------|-------------------------------|---------------------|------------------------------|--------------------------|---|---------|---|---|
| Washed Oak<br>Wooden<br>Handle | Coffee<br>Wooden<br>Handle | Brushed<br>Nickel<br>Arc Handle | Matt<br>Black<br>Handle | Elongated<br>Wooden<br>Handle | Left Side<br>Handle | Washed Oak<br>Wooden<br>Base | Coffee<br>Wooden<br>Base |   |         |   |   |
| •                              | ~                          | •                               | •                       | •                             | •                   | •                            | •                        | • | ×       | × | × |