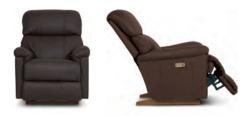

## 910 SUMMIT XL

#### **1PT** POWER ROCKER RECLINER (XR) W 37" · D 43" · H 47" FULL EXTENSION 71"

L A 💋 B O Y°