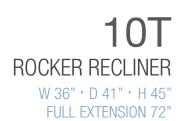

#### **1PT** POWER ROCKER RECLINER (XR) W 37" · D 43" · H 47" FULL EXTENSION 71"

L A 💋 B O Y°