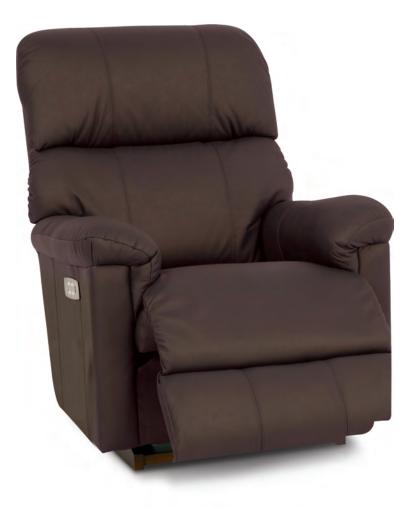

#### **1PT** POWER ROCKER RECLINER (XR) W 37" · D 43" · H 47" FULL EXTENSION 71"

L A 💋 B O Y°

### AVAILABLE OPTIONS

| REM                  | IOTE               |                              | BASE                     |   | ARMREST |   |   |  |
|----------------------|--------------------|------------------------------|--------------------------|---|---------|---|---|--|
| Hand Wand            | Wireless<br>Remote | Washed Oak<br>Wooden<br>Base | Coffee<br>Wooden<br>Base |   |         |   |   |  |
| <ul> <li></li> </ul> | •                  | •                            | •                        | × | ×       | × | × |  |